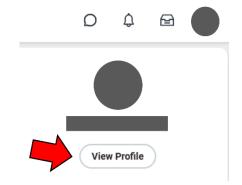

## Follow these steps to view your EPT results:

 Click on your student photo in the top right corner of the page and select "View Profile"

2. If you are also a student employee or graduate assistant, you need to locate your Student Profile. You can do this by scrolling down and clicking the link with your name and UID under "Student".