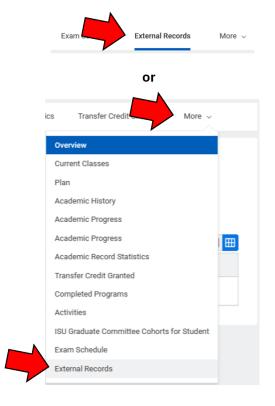

3. Select "Academics" on the lefthand side of the screen. If your screen says "Academic" instead of "Academics", you are not looking at your Student Profile. Please complete Step 2.

4. Select the "External Records" tab on the top of the screen (you may need to click "More" to view this option)