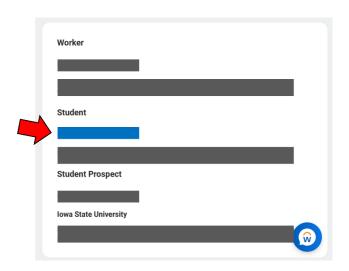

## Follow these steps to view your EPT results:

 Click on your student photo in the top right corner of the page and select "View Profile"

2. If you are also a student employee or graduate assistant, you need to locate your Student Profile. You can do this by scrolling down and clicking the link with your name and UID under "Student".