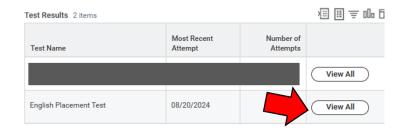

5. Scroll down to the "Test Results" section and click "View All" next to English Placement Test

6. If you took the EPT Writing and EPT Oral Communication sections on different days or in different semesters, you may have two sets of score reports. Make sure to scroll down to view all test dates.