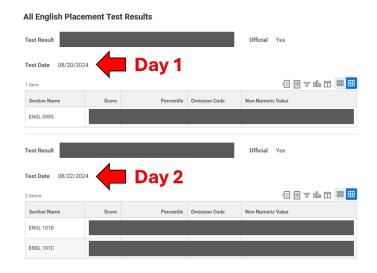

5. Scroll down to the "Test Results" section and click "View All" next to English Placement Test

6. If you took the EPT Writing and EPT Oral Communication sections on different days or in different semesters, you may have two sets of score reports. Make sure to scroll down to view all test dates.