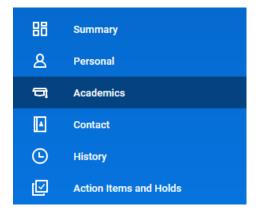

3. Select "Academics" on the lefthand side of the screen. If your screen says "Academic" instead of "Academics", you are not looking at your Student Profile. Please complete Step 2.

4. Select the "External Records" tab on the top of the screen (you may need to click "More" to view this option)